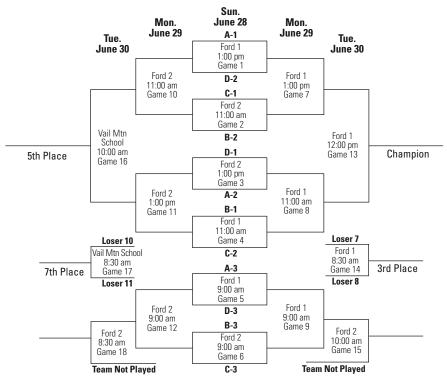

lebury<br>BCLF | <b>Home</b><br>Generals<br>Generals<br>Middlebury | Visitor<br>Yellow Dog<br>Boulder Sam Adams<br>Yellow Dog | <b>Home</b><br>Navy Old Goats<br>Navy Old Goats<br>Boulder Sam Adams |
|                                                | Conference A — Ford 1                 |                                                   | Conference B— Ford 2                                     |                                                                      |
|                                                | Conferen                              | ce A — Ford 1                                     | Conference                                               | B— Ford 2                                                            |

## Sunday, June 28 – Tuesday, June 30 — Bracket Play