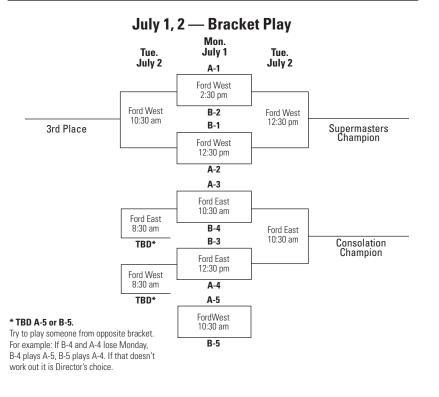

|                                     |                                          |                                        |
| Time                                | Visitor                                          | Home                                | Visitor                                  | Home                                   |
| <b>Time</b><br>10:30 am             | <b>Visitor</b><br>Elder Statesmen                | Home<br>Team ARTA                   | Visitor<br>C2C Magic Wands               | Home<br>Navy Old Goats                 |
| <b>Time</b><br>10:30 am<br>11:30 am | <b>Visitor</b><br>Elder Statesmen<br>Moondoggies | Home<br>Team ARTA<br>Princeton BCLF | Visitor<br>C2C Magic Wands<br>Yellow Dog | <b>Home</b><br>Navy Old Goats<br>CoBiz |