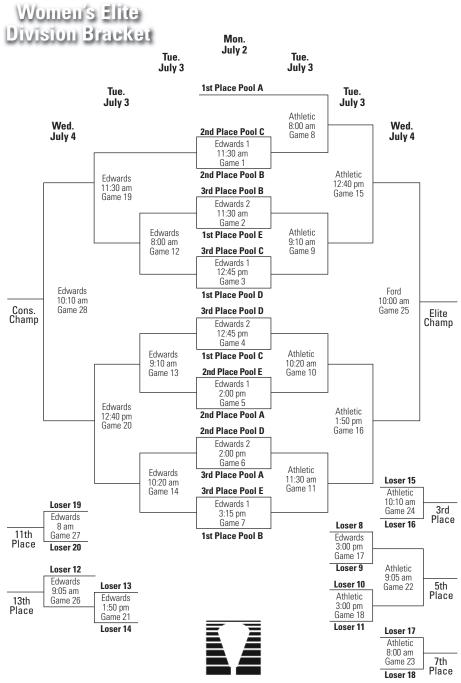

Placing in pool determines the seed for bracket play. Points: win = 3, tie = 1, loss = 0

www.vaillacrosse.com